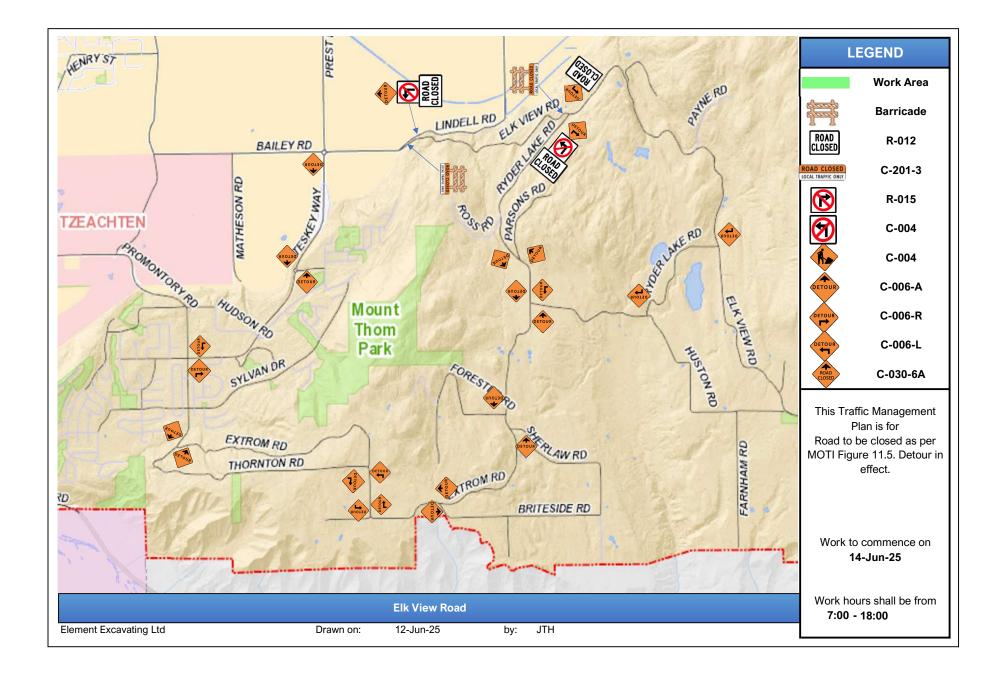

|           |         |                                             |                            | N      |
|-----------|---------|---------------------------------------------|----------------------------|--------|
| Per       |         |                                             |                            |        |
| DN        | DWG No. | 06A - Detour Re<br>Elkview Road             | oute for Road Close        | ure on |
| ACK, B.C. | SCALE:  | LIKVIEW KOAQ                                |                            |        |
|           | CRES    | 91 GREYLYNN<br>5CENT, NORTH<br>COUVER, B.C. | KOPER COMPAI<br>TRAFFIC SE | NY     |