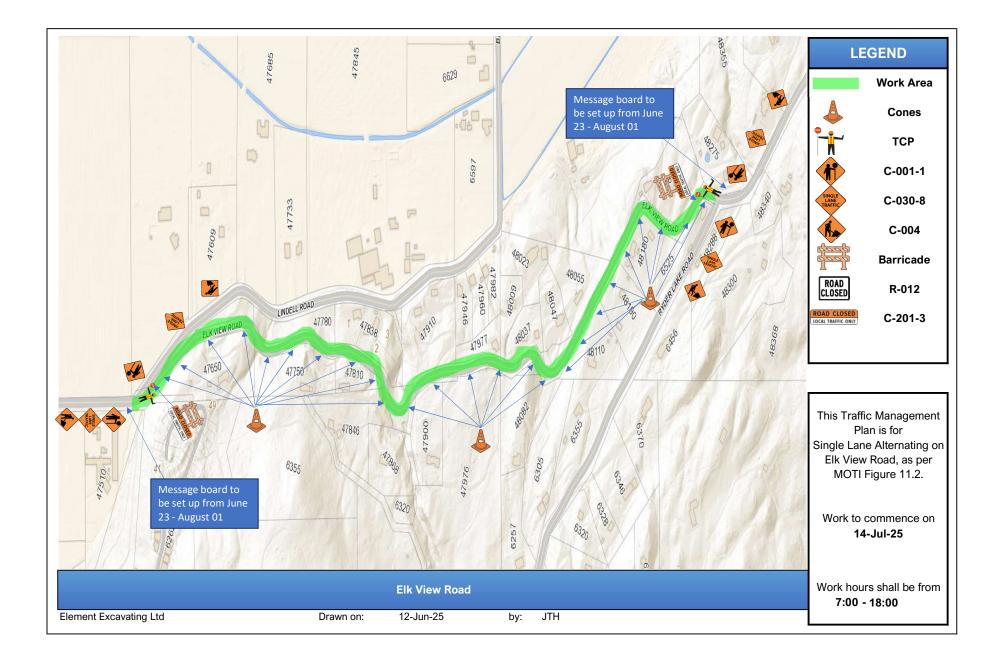

| TRAFFIC CONTROL SYMBO                                                                                                                                                                                                                                                  | L LEGENI         | D                               |                 |           |     |                        |          |         |          |                   |
|------------------------------------------------------------------------------------------------------------------------------------------------------------------------------------------------------------------------------------------------------------------------|------------------|---------------------------------|-----------------|-----------|-----|------------------------|----------|---------|----------|-------------------|
| CLASS 1 BARRICADES ANNANY CLOSURE AREA<br>TRAFFIC DRUM 🛞 TRAFFIC SIGNAGE 🚽 B                                                                                                                                                                                           | BUS STOP         | FFIC CONTROL PER<br>PARKING REM |                 |           |     |                        |          |         |          |                   |
| GENERAL INFORMATION<br>TUBULAR MARKING SEPARATION 10 (MAX)<br>BARREL SEPARATION - NA                                                                                                                                                                                   |                  |                                 |                 |           |     |                        |          |         |          |                   |
| MINIMUM LANE WIDTH - 3.2m<br>EXISTING POSTED SPEED - 50km/h                                                                                                                                                                                                            |                  |                                 |                 | Se de Exe | He. |                        |          |         |          |                   |
| CONSTRUCTION POSTED SPEED - 50km/h                                                                                                                                                                                                                                     | 191              | - Stranger                      |                 |           |     |                        |          |         |          |                   |
| DESIGN VEHICLE - WB-20                                                                                                                                                                                                                                                 | N.               | H WEIK                          |                 |           |     | Image © 2025 Air       |          |         | of man   |                   |
| GENERAL NOTES 1. Hours of operation: 7:30am-7:30pm                                                                                                                                                                                                                     | 10. Contractor 8 | & TCP's to follow WSBC Part     | t 18 regulation |           | REV | DESCRIPTION            | DATE     | INITIAL |          | LL ROADS CONSTRUC |
| <ol> <li>Traffic Plan based on a 50km/h speed zone</li> <li>Traffic specifications based on the MOTI Traffic Management Manual for Work on<br/>Roadways (2020)</li> </ol>                                                                                              | i                |                                 |                 | F         | 0   | ISSUED FOR INFORMATION | 05.23.25 | AME     | PROJECT: | ELKVIEW RD, CHILI |
| Existing laning alignment to be reinstated at the end of each shift     Any signs that conflict with approved traffic plan will be covered or removed     Completion of Civil works     Onsite Contact: TBD     TCP's to utilize radios when site lines cannot be made |                  |                                 |                 |           |     |                        |          |         | CLIENT:  | ROAL              |